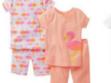

# WHAT TO SELL SPRING

Item Limits: Please bring only up to 10 girls junior items and up to 10 maternity items. Max 5 Bedding items, Max 10 Mommy Mart (1 item = 1 tag).

Short-sleeved items: onesies, shirts, summer dresses

Shorts, skirts, capris Jeans Long pants (spring/summer designs only)

Lightweight summer pajamas and sleepwear

Sandals, rain boots shoes, Crocs, flip flops water/swim shoes

Lightweight sweatshirts Lightweight jackets Long sleeve shirts (spring/summer designs only) summer accessories