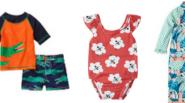

# WHAT TO SELL SPRING

Item Limits: Please bring only up to 10 girls junior items and up to 10 maternity items. Max 5 Bedding items, Max 10 Mommy Mart (1 item = 1 tag).

Short-sleeved items: onesies, shirts, summer dresses

Shorts, skirts, capris Jeans Long pants (spring/summer designs only)

Lightweight summer pajamas and sleepwear

Sandals, rain boots shoes, Crocs, flip flops water/swim shoes

Lightweight sweatshirts Lightweight jackets Long sleeve shirts (spring/summer designs only) summer accessories

Swimsuits and accessories