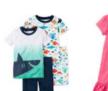

### WHAT TO SELL CLOTHING

Item Limits: Please bring only your best hanging clothing items which includes up to 10 girls junior and up to 25 maternity sizes. Max 5 Bedding items, Max 5 Mommy Mart. (1 item = 1 tag.)

Long-sleeved items: onesies, shirts, dresses

> Leggings long pants ieans

Fleece pajamas winter pajamas winter sleepers

Shoes, snow boots rain boots Crocs

Fall & winter jackets winter accessories

Swimsuits for indoor fall swim class