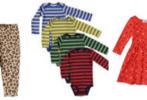

### WHAT TO SELL CLOTHING

Item Limits: Please bring only your best hanging clothing items which includes up to 10 girls junior and up to 25 maternity sizes. Max 5 Bedding items, Max 5 Mommy Mart. (1 item = 1 tag.)

Long-sleeved items: onesies, shirts, dresses

> Leggings long pants ieans

Fleece pajamas winter pajamas winter sleepers

Shoes, snow boots rain boots Crocs

Fall & winter jackets winter accessories

Swimsuits for indoor fall swim class