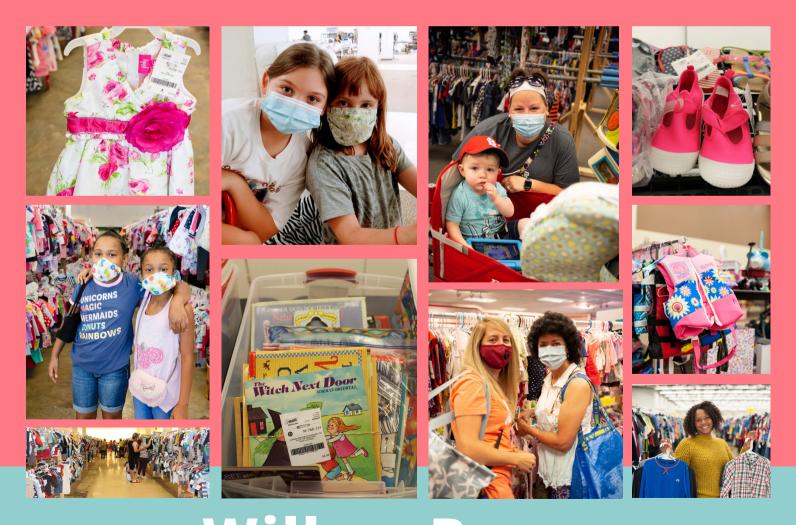

## WHAT TO SELL ITEMS BY CATEGORY | BY SEASON



Wilkes-Barre

QUESTIONS? HEATHERO@JBFSALE.COM | JBF WILKES BARRE SCRANTON



# WHAT TO SELL SPRING

Item Limits: Please bring only up to 10 girls junior items and up to 10 maternity items. Max 5 Bedding items, Max 10 Mommy Mart (1 item = 1 tag).

Short-sleeved items: onesies, shirts, summer dresses







Shorts, skirts, capris Jeans Long pants (spring/summer designs only)





Lightweight summer pajamas and sleepwear







Sandals, rain boots shoes, Crocs, flip flops water/swim shoes





Lightweight sweatshirts Lightweight jackets Long sleeve shirts (spring/summer designs only) summer accessories



Swimsuits and accessories





### NO THANK YOU ITEMS FOR SPRING:

There are some items we know we cannot sell at the spring sale—but are accepted at our FALL sale, so please save these it