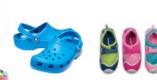

Shorts, skirts, capris Jeans Long pants (spring/summer designs only)

Lightweight summer pajamas and sleepwear

Sandals, rain boots shoes, Crocs, flip flops water/swim shoes

Lightweight sweatshirts Lightweight jackets Long sleeve shirts (spring/summer designs only) summer accessories