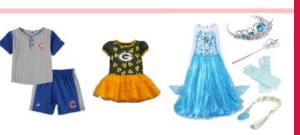

## WHAT TO SELL ITEMS BY CATEGORY | BY SEASON



Wilkes-Barre

QUESTIONS? HEATHERO@JBFSALE.COM | JBF WILKES BARRE SCRANTON



# WHAT TO SELL SPRING

Item Limits: Please bring only up to 10 girls junior items and up to 10 maternity items. Max 5 Bedding items, Max 10 Mommy Mart (1 item = 1 tag).

Short-sleeved items: onesies, shirts, summer dresses







Shorts, skirts, capris Jeans Long pants (spring/summer designs only)





Lightweight summer pajamas and sleepwear







Sandals, rain boots shoes, Crocs, flip flops water/swim shoes





Lightweight sweatshirts Lightweight jackets Long sleeve shirts (spring/summer designs only) summer accessories



Swimsuits and accessories





### NO THANK YOU ITEMS FOR SPRING:

There are some items we know we cannot sell at the spring sale—but are accepted at our FALL sale, so please save these items for later!

NOTE: For every salesizes 24 mos. and under can be any season!

#### NO THANK YOU TO:

X long-sleeve fall/winter themed shirtsX long-sleeve dresses (spring/summer themed are fine)

X fall/winter themed leggings
(spring/summer design leggings are ok)
X fall/winter long pants (jeans are ok)

X Fleece pajamasX Winter pajamasX Fleece Sleepers

X snow boots X winter jackets X gloves X winter gear

X Halloween costumes





### WHAT TO SELL CLOTHING

Item Limits: Please bring only your best hanging clothing items which includes up to 10 girls junior and up to 25 maternity sizes. Max 5 Bedding items, Max 5 Mommy Mart. (1 ite