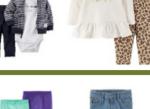

# WHAT TO SELL SPRING

Item Limits: Please bring only up to 10 girls junior items and up to 10 maternity items. Max 5 Bedding items, Max 10 Mommy Mart (1 item = 1 tag).

Short-sleeved items: onesies, shirts, summer dresses

Shorts, skirts, capris Jeans Long pants (spring/summer designs only)

Lightweight summer pajamas and sleepwear

Sandals, rain boots shoes, Crocs, flip flops water/swim shoes

Lightweight sweatshirts Lightweight jackets Long sleeve shirts (spring/summer designs only) summer accessories