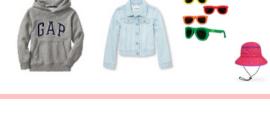

Shorts, skirts, capris Jeans Long pants (spring/summer designs only)

Lightweight summer pajamas and sleepwear

Sandals, rain boots shoes, Crocs, flip flops water/swim shoes

Lightweight sweatshirts Lightweight jackets Long sleeve shirts (spring/summer designs only) summer accessories